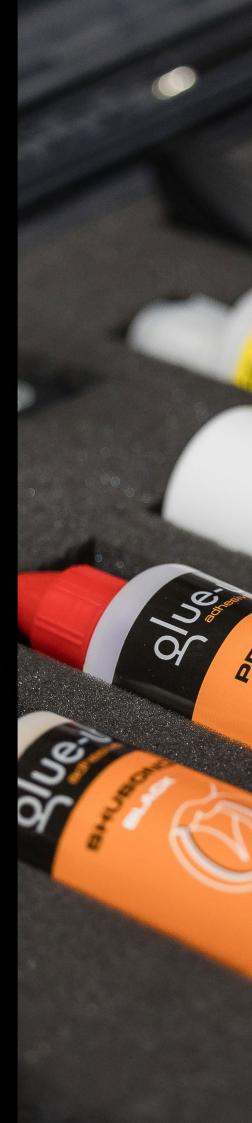

# WHAT IS SHUBOND? INTRODUCTION

Available in 150cc and 420cc black and beige. Fits in standard caulking gun using an adapter or just use the Glue-U dispenser for 150cc cartridges. 420cc only usable with special gun.

#### 150cc and 420cc black and beige cartridges:

Shubond offers both 150cc and 420cc cartridges to suit different project requirements. The 150cc cartridges fit seamlessly into standard caulking guns using an adapter, or you can opt for the convenient Glue-U dispenser. For the 420cc cartridges, a special gun is required.