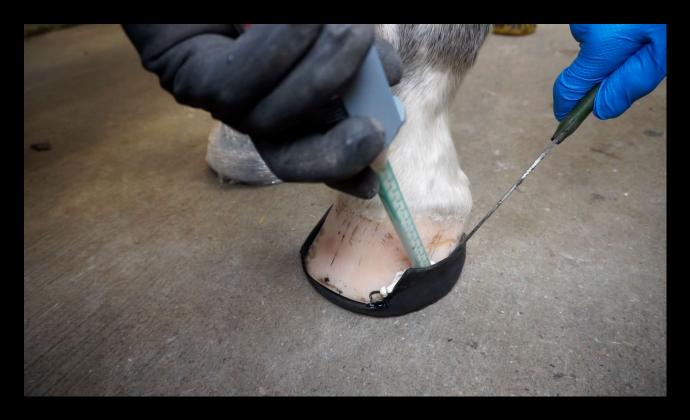

## USE SHUBOND FOR: EXAMPLE APPLICATIONS

Shubond black.

Shubond beige.

## USE SHUBOND FOR: EXAMPLE APPLICATIONS

Before application.

Shubond black after application.