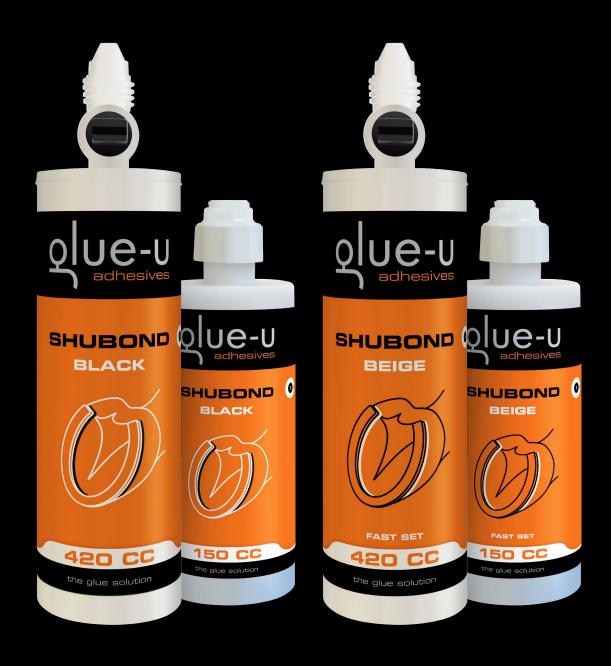

# WHAT IS SHUBOND? INTRODUCTION

Available in 150cc and 420cc black and beige. Fits in standard caulking gun using an adapter or just use the Glue-U dispenser for 150cc cartridges. 420cc only usable with special gun.

## **SHUBOND** PRODUCT LINE

Hoofwall reconstruction | Bonds all types of shoes | Stays elastic | Weight-bearing in 4-5 minutes

100102420 100102150 100114420 100114150

#### 150cc and 420cc black and beige cartridges:

Shubond offers both 150cc and 420cc cartridges to suit different project requirements. The 150cc cartridges fit seamlessly into standard caulking guns using an adapter, or you can opt for the convenient Glue-U dispenser. For the 420cc cartridges, a special gun is required.