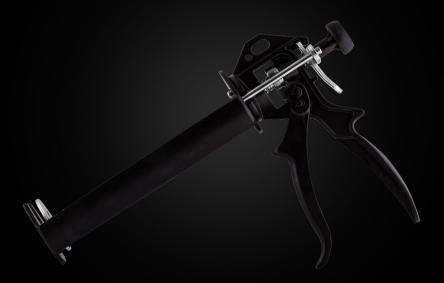

# WHAT IS SHUBOND? INTRODUCTION

Available in 150cc and 420cc black and beige. Fits in standard caulking gun using an adapter or just use the Glue-U dispenser for 150cc cartridges. 420cc only usable with special gun.

#### 150cc and 420cc black and beige cartridges:

Shubond offers both 150cc and 420cc cartridges to suit different project requirements. The 150cc cartridges fit seamlessly into standard caulking guns using an adapter, or you can opt for the convenient Glue-U dispenser. For the 420cc cartridges, a special gun is required.

# **USE WITH**OUR DISPENSERS

#### **DISPENSER FOR SHUBOND 150CC**

| Product Number | 827100150       |
|----------------|-----------------|
| Description    | 150cc dispenser |
| Volume         | 1 pc            |

#### **DISPENSER FOR SHUBOND 420CC**

| Product Number | 827100420       |
|----------------|-----------------|
| Description    | 420cc dispenser |
| Volume         | 1 pc            |