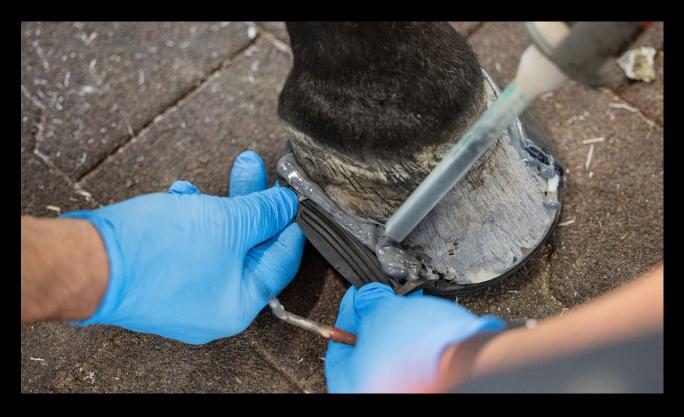

## USE SHUBOND FOR: EXAMPLE APPLICATIONS

Shubond black.

Shubond beige.

## USE SHUBOND FOR: EXAMPLE APPLICATIONS

Before application.

Shubond black after application.