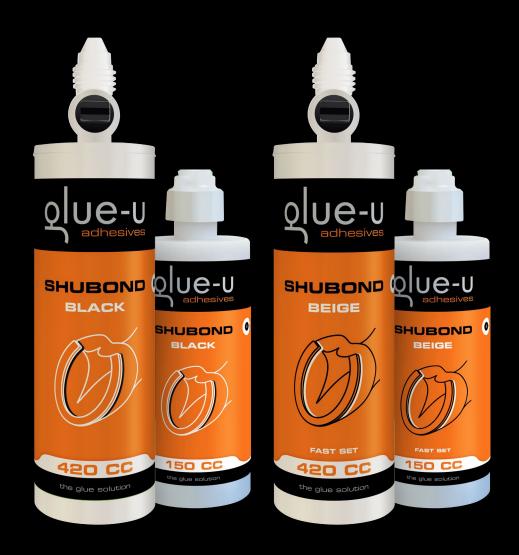

# WHAT IS SHUBOND? INTRODUCTION

Available in 150cc and 420cc black and beige. Fits in standard caulking gun using an adapter or just use the Glue-U dispenser for 150cc cartridges. 420cc only usable with special gun.

## **SHUBOND** PRODUCT LINE

Hoofwall reconstruction | Bonds all types of shoes | Stays elastic | Weight-bearing in 4-5 minutes

100102420 100102150 100114420 100114150

#### 150cc and 420cc black and beige cartridges:

Shubond offers both 150cc and 420cc cartridges to suit different project requirements. The 150cc cartridges fit seamlessly into standard caulking guns using an adapter, or you can opt for the convenient Glue-U dispenser. For the 420cc cartridges, a special gun is required.