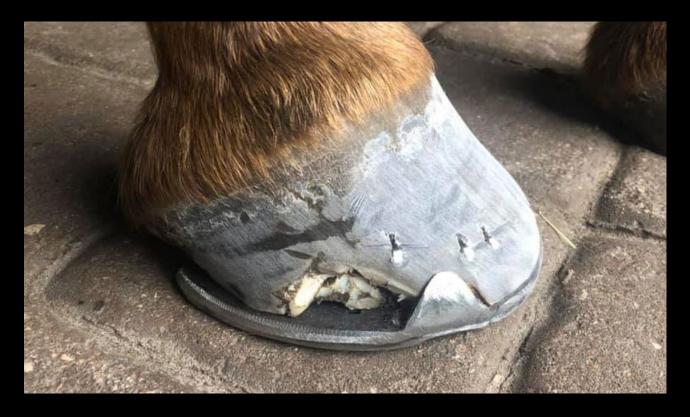

## USE SHUBOND FOR: EXAMPLE APPLICATIONS

Shubond black.

Shubond beige.

## USE SHUBOND FOR: EXAMPLE APPLICATIONS

Before application.

Shubond black after application.