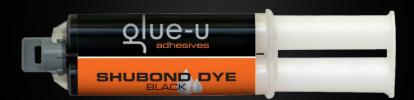

### SHUBOND DYE

| Product Number | 100102020                                      |
|----------------|------------------------------------------------|
|                | Black pigment to dye ShuBond<br>beige to black |
| Volume         | 20 cc                                          |