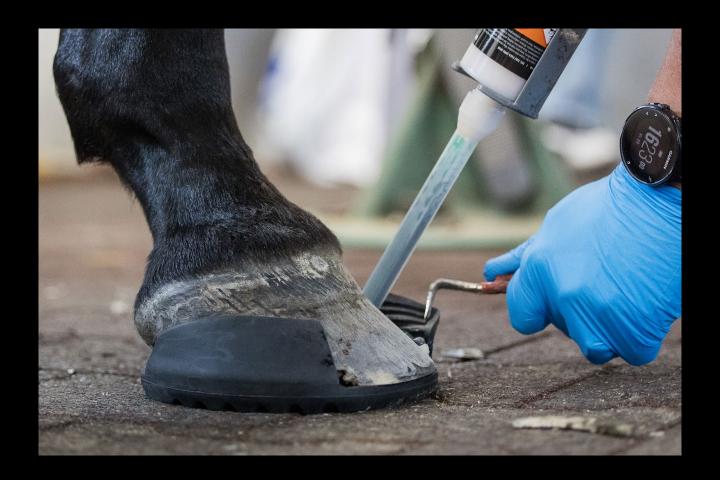

Bonds steel, aluminium and even urethane shoes. Suitable for repairing large cracks and creating a hoofwall reconstruction. Initial set time: 90-120 seconds (open time). Weightbearing in 4-5 minutes (even in cold conditions). Temperature and humidity might have effect on the performance of this product. Heating up Shubond before use speeds up setting time significantly.

#### **Effortless application:**

Shubond's formulation ensures ease of use, allowing for smooth application and shaping. Its quick initial set time of 4-6 minutes means you can progress rapidly with your projects, while achieving weight-bearing strength in just 7-8 minutes ensures efficiency even in challenging conditions. Plus, with the option to accelerate setting by heating to body temperature, you have control over the pace of your work.

## USE SHUBOND FOR: EXAMPLE APPLICATIONS

Shubond black.

Shubond beige.

## USE SHUBOND FOR: EXAMPLE APPLICATIONS

Before application.

Shubond black after application.