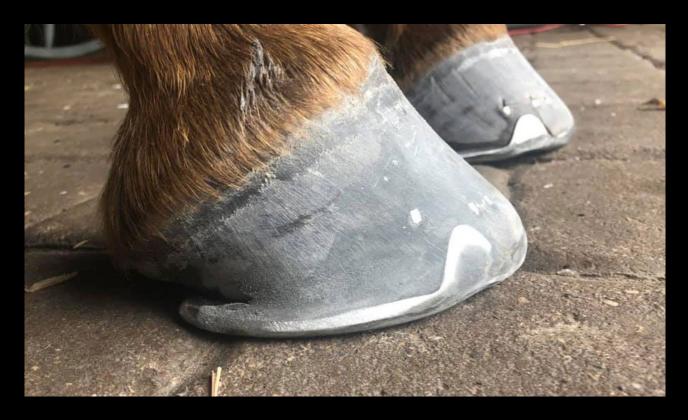

## USE SHUBOND FOR: EXAMPLE APPLICATIONS

Shubond black.

Shubond beige.

## USE SHUBOND FOR: EXAMPLE APPLICATIONS

Before application.

Shubond black after application.