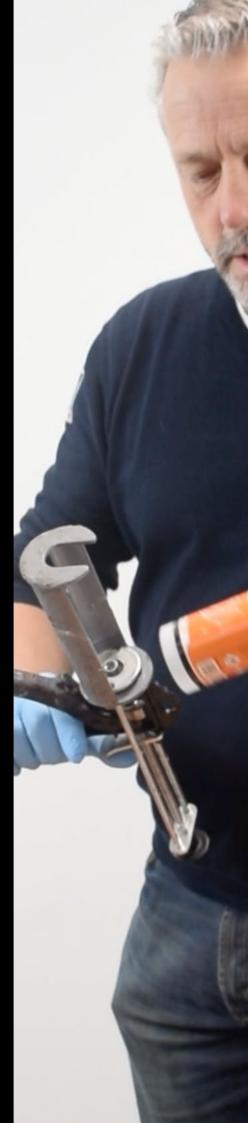

# FEATURES ALL ABOUT SHUBOND

Shubond brings a new era of efficiency and versatility in fast setting acrylic glue. The most versatile glue used in the horse industry. Thanks to its great features it's mixable by hand or easy to use with Glue-U mixing tips for the perfect mixture.

#### Versatility in application

Shubond's versatility extends beyond traditional gluing tasks. In the equine industry, Shubond's acrylic glue has earned a reputation as the go-to solution for a wide range of applications. From gluing on various types of shoes to repairing the most intricate hoof wall problems, Shubond proves its versatility again and again.