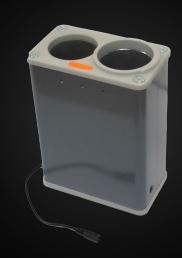

## USE WITH OUR HEATERS

### HEATER 250CC

| <b>Product Number</b> | 890312150                         |
|-----------------------|-----------------------------------|
| Description           | Glue heating box 12V, 110V & 220V |
| Volume                | 1 pc                              |

### HEATER 420CC

| <b>Product Number</b> | 890312420                         |
|-----------------------|-----------------------------------|
| Description           | Glue heating box 12V, 110V & 220V |
| Volume                | 1 pc                              |