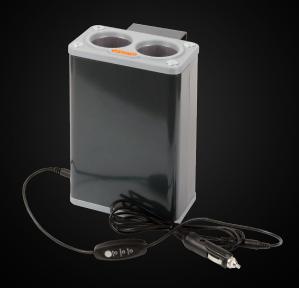

## USE WITH OUR HEATERS

### HEATER 250CC

| <b>Product Number</b> | 890312150                         |
|-----------------------|-----------------------------------|
| Description           | Glue heating box 12V, 110V & 220V |
| Volume                | 1 pc                              |

### HEATER 420CC

| <b>Product Number</b> | 890312420                         |
|-----------------------|-----------------------------------|
| Description           | Glue heating box 12V, 110V & 220V |
| Volume                | 1 pc                              |