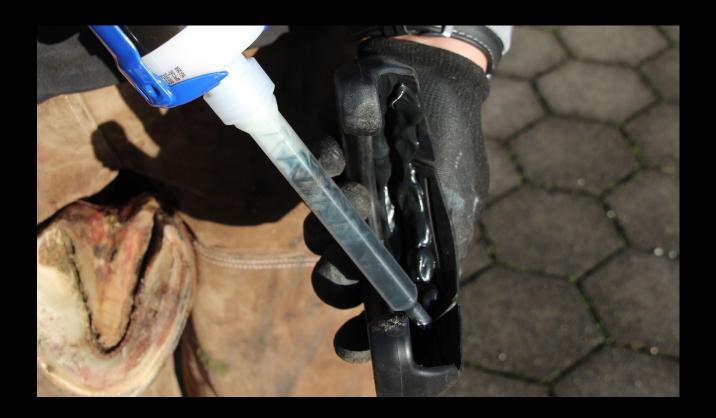

# WHAT IS SHUBOND? INTRODUCTION

Available in 150cc and 420cc black and beige. Fits in standard caulking gun using an adapter or just use the Glue-U dispenser for 150cc cartridges. 420cc only usable with special gun.

Bonds steel, aluminium and even urethane shoes. Suitable for repairing large cracks and creating a hoofwall reconstruction. Initial set time: 90-120 seconds (open time). Weightbearing in 4-5 minutes (even in cold conditions). Temperature and humidity might have effect on the performance of this product. Heating up Shubond before use speeds up setting time significantly.

#### 150cc and 420cc black and beige cartridges:

Shubond offers both 150cc and 420cc cartridges to suit different project requirements. The 150cc cartridges fit seamlessly into standard caulking guns using an adapter, or you can opt for the convenient Glue-U dispenser. For the 420cc cartridges, a special gun is required.