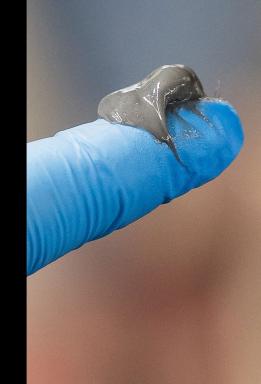

"SHUBOND STRIKES
THE PERFECT
BALANCE BETWEEN
HARDNESS
AND ELASTICITY.
THE MOST
VERSATILE GLUE
USED IN THE HORSE
INDUSTRY."

#### Hard yet flexible:

Shubond strikes the perfect balance between hardness and elasticity. This means that while it provides strong support, it also maintains the necessary elasticity to accommodate movement and stress without cracking or breaking.