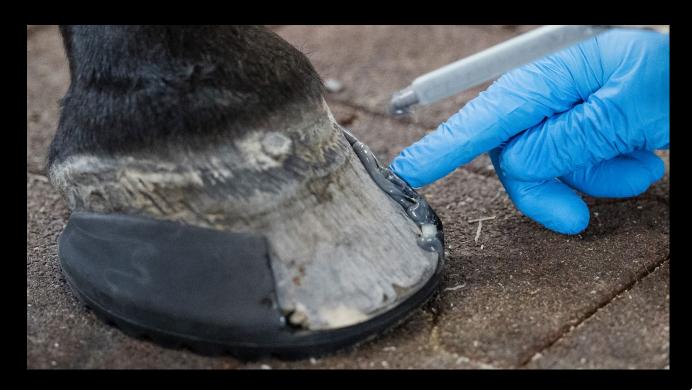

## USE SHUBOND FOR: EXAMPLE APPLICATIONS

Shubond black.

Shubond beige.

## USE SHUBOND FOR: EXAMPLE APPLICATIONS

Before application.

Shubond black after application.