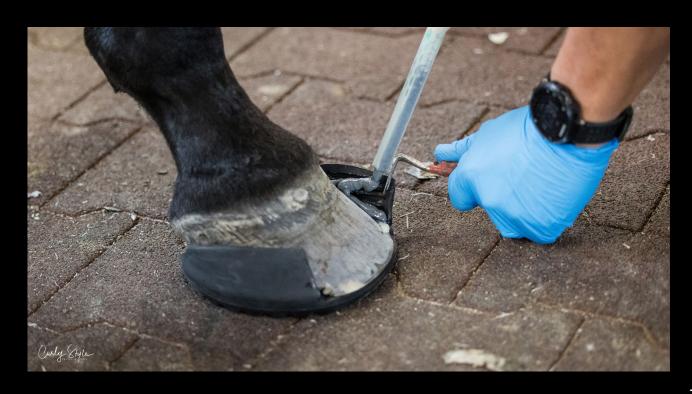

## USE SHUBOND FOR: EXAMPLE APPLICATIONS

Shubond black.

Shubond beige.

## USE SHUBOND FOR: EXAMPLE APPLICATIONS

Before application.

Shubond black after application.